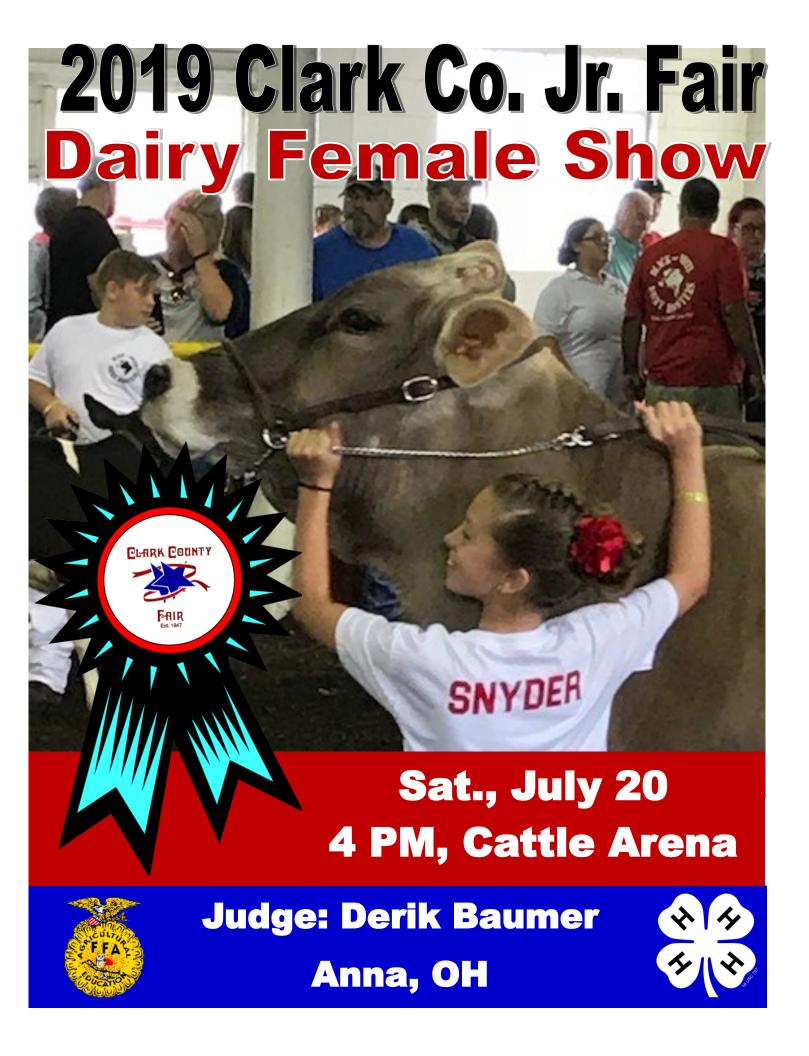

# 2019 Dairy Female 2019 Clark County Junior Fair

| Placing              | <b>Exhibitor Number</b>            | <b>Exhibitor Name</b>          | Club                            | <b>Animal Animal Name</b> | Animal Birthdate         |
|----------------------|------------------------------------|--------------------------------|---------------------------------|---------------------------|--------------------------|
| Jr. Fair Dairy / 300 | : Dairy Calves, Heifers & Cows / 0 | 1: Grade Spring Heifer Calf    |                                 |                           | Entries in this Class: 3 |
|                      | 437                                | Gerlinger, Grant               | Northwestern                    | Holstein                  | 3/1/2019                 |
|                      | 902                                | Pelfrey, Owen                  | Black & White Dairy<br>Boosters | Bella                     | 5/6/2019                 |
|                      | 902                                | Pelfrey, Owen                  | Black & White Dairy<br>Boosters | Tina                      | 3/2/2019                 |
| Jr. Fair Dairy / 300 | : Dairy Calves, Heifers & Cows / 0 | 2: Grade Winter Heifer Calf    |                                 |                           | Entries in this Class: 2 |
|                      | 380                                | Hardacre, Rebekah              | Waddle-Ewe-Do                   | Cherry                    | 3/3/2019                 |
|                      | 846                                | Timmons, Macy                  | Buckeye's Best                  | Pepper                    | 2/18/2019                |
| Jr. Fair Dairy / 300 | : Dairy Calves, Heifers & Cows / 0 | 3: Grade Fall Heifer Calf      |                                 |                           | Entries in this Class: 6 |
|                      | 223                                | Hilty, Courtney                | Waddle-Ewe-Do                   | Molly                     | 10/28/2018               |
|                      | 31                                 | Mckee, Austin                  | Ohio Livestock Boosters         | NA                        | 10/15/2018               |
|                      | 768                                | Mckee, Katelin                 | Ohio Livestock Boosters         | NA                        | 10/28/2018               |
|                      | 769                                | Mckee, Lily                    | Ohio Livestock Boosters         | NA                        | 10/28/2018               |
|                      | 738                                | Suver, Grace                   | Waddle-Ewe-Do                   | Brye                      | 10/28/2018               |
|                      | 432                                | Suver, Hannah                  | Waddle-Ewe-Do                   | Ella                      | 10/28/2018               |
| Jr. Fair Dairy / 300 | : Dairy Calves, Heifers & Cows / 0 | 4: Grade Summer Yearling Hei   | fer                             |                           | Entries in this Class: 1 |
|                      | 902                                | Pelfrey, Owen                  | Black & White Dairy<br>Boosters | Margaret                  | 4/22/2018                |
| Jr. Fair Dairy / 300 | : Dairy Calves, Heifers & Cows / 0 | 5: Grade Spring Yearling Heife | r                               |                           | Entries in this Class: 1 |
|                      | 79                                 | Baker, Alexis                  | New Horizon 4-H                 | Tinkerbell                | 3/5/2018                 |
| Jr. Fair Dairy / 300 | : Dairy Calves, Heifers & Cows / 0 | 6: Grade Winter Yearling Heife | r                               |                           | Entries in this Class: 2 |
|                      | 380                                | Hardacre, Rebekah              | Waddle-Ewe-Do                   | Buttercup Haybaby         | 11/13/2017               |
|                      | 432                                | Suver, Hannah                  | Waddle-Ewe-Do                   | Marley                    | 2/18/2018                |
| Jr. Fair Dairy / 300 | : Dairy Calves, Heifers & Cows / 0 | 7: Grade Fall Yearling Heifer  |                                 |                           | Entries in this Class: 5 |
|                      | 682                                | Grove, Lauren                  |                                 | Dottie                    | 11/17/2017               |
|                      |                                    |                                |                                 |                           |                          |

| Placing                  | <b>Exhibitor Number</b>         | <b>Exhibitor Name</b>            | Club                            | Animal Animal Name                        | Animal Birthdate         |
|--------------------------|---------------------------------|----------------------------------|---------------------------------|-------------------------------------------|--------------------------|
| Jr. Fair Dairy / 300: Da | airy Calves, Heifers & Cows / 0 | 7: Grade Fall Yearling Heifer    |                                 |                                           | Entries in this Class: 5 |
|                          | 381                             | Hardacre, Emmalie                | Waddle-Ewe-Do                   | Yo Mama So Big She A<br>Heifa             | 10/28/2018               |
|                          | 380                             | Hardacre, Rebekah                | Waddle-Ewe-Do                   | Milkdud                                   | 10/28/2018               |
|                          | 31                              | Mckee, Austin                    | Ohio Livestock Boosters         | SUSIE                                     | 11/15/2017               |
|                          | 768                             | Mckee, Katelin                   | Ohio Livestock Boosters         | Na                                        | 11/13/2017               |
| Jr. Fair Dairy / 300: Da | airy Calves, Heifers & Cows / 0 | 8: Grade Cow, Junior 2           |                                 |                                           | Entries in this Class: 1 |
|                          | 902                             | Pelfrey, Owen                    | Black & White Dairy<br>Boosters | Sarah                                     | 4/2/2017                 |
| Jr. Fair Dairy / 300: Da | airy Calves, Heifers & Cows / 0 | 9: Grade Cow, Senior 2           |                                 |                                           | Entries in this Class: 1 |
|                          | 977                             | Green, Annelise                  | Black & White Dairy<br>Boosters | JJF Valentino Darlene<br>(Nick Name JERZ) | 6/1/2015                 |
| Jr. Fair Dairy / 300: Da | airy Calves, Heifers & Cows / 1 | 2: Grade Cow, 5 Years and over   |                                 |                                           | Entries in this Class: 2 |
|                          | 381                             | Hardacre, Emmalie                | Waddle-Ewe-Do                   | Mango                                     | 1/25/2013                |
|                          | 380                             | Hardacre, Rebekah                | Waddle-Ewe-Do                   | Melanie                                   | 1/5/2013                 |
| Jr. Fair Dairy / 300: Da | airy Calves, Heifers & Cows / 1 | 4: Jersey Winter Heifer Calf     |                                 |                                           | Entries in this Class: 4 |
|                          | 347                             | Green, Trent                     | Greenon                         | YJD COLTON TORRIE                         | 12/2/2018                |
|                          | 577                             | Young, Macy                      | Young @ Heart                   | YJD Tinas Chrome                          | 12/6/2018                |
|                          | 740                             | Young, Makenna                   | Greenon                         | YJD Blondies Texas                        | 12/5/2018                |
|                          | 741                             | Young, Maleigha                  | Greenon                         | YJD Pharoah Renee                         | 12/20/2018               |
| Jr. Fair Dairy / 300: Da | airy Calves, Heifers & Cows / 1 | 5: Jersey Fall Heifer Calf       |                                 |                                           | Entries in this Class: 1 |
|                          | 124                             | Kaverman, Lydia                  | Blazin Bacon                    | Call-Del Flash Lily                       | 9/17/2018                |
| Jr. Fair Dairy / 300: Da | airy Calves, Heifers & Cows / 1 | 6: Jersey Summer Yearling Heife  | r                               |                                           | Entries in this Class: 2 |
|                          | 773                             | Hamm-Bodine, Savannah            | Crafty Critters                 | Lolli                                     | 6/13/2018                |
|                          | 124                             | Kaverman, Lydia                  | Blazin Bacon                    | Call-Bolen Casino Jenna                   | 6/28/2018                |
| Jr. Fair Dairy / 300: Da | airy Calves, Heifers & Cows / 1 | 8: Jersey Winter Yearling Heifer |                                 |                                           | Entries in this Class: 1 |
|                          | 778                             | Stewart, Amy                     | Northeastern                    | Char                                      | 1/25/2018                |
| Jr. Fair Dairy / 300: Da | airy Calves, Heifers & Cows / 2 | 0: Jersey Cow, Junior 2          |                                 |                                           | Entries in this Class: 1 |
|                          | 124                             | Kaverman, Lydia                  | Blazin Bacon                    | M-Signature Gunman<br>Sugar               | 3/3/2017                 |
| Jr. Fair Dairy / 300: Da | airy Calves, Heifers & Cows / 2 | 4: Jersey Cow, 5 Years and over  |                                 |                                           | Entries in this Class: 1 |