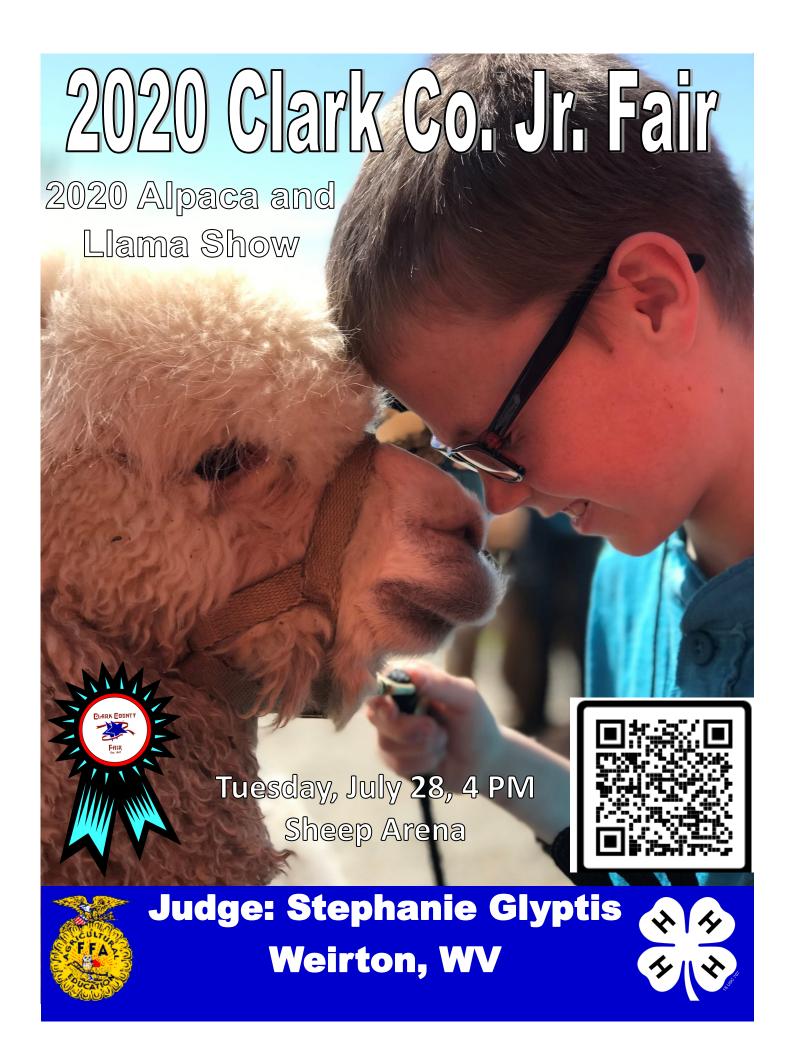

# Show Program 2020 Clark County Jr. Fair

| Ribbon                         | Placing  | Exh.#     | Ent.#  | Name               | County | Club/Chapter                  | Animal ID | Birthdate       | Weight  | Height  |  |  |
|--------------------------------|----------|-----------|--------|--------------------|--------|-------------------------------|-----------|-----------------|---------|---------|--|--|
| Jr. Fa                         | ir Alpac | as & L    | lama   | ıs                 |        |                               |           |                 |         |         |  |  |
| 50: All                        | Alpacas  | & Llama   | as Sh  | owmanship          |        |                               |           |                 |         |         |  |  |
|                                | 01:      | Sr. Showi | mansh  | ip,15 to 18        |        |                               |           | 2               | Total e | entries |  |  |
|                                |          | 715       | 3162   | Garrett, Grace     | Clark  | Buckeye's Best                |           |                 |         |         |  |  |
|                                | -        | 398       | 1602   | Harter, Kelsey     | Clark  | 4-C Clark County Camelid Club |           |                 |         |         |  |  |
|                                | 02:      | Int. Show | mansh  | ip,11 to 14        |        |                               |           | 9               | Total e | entries |  |  |
|                                |          | 839       | 3958   | Angle, Keira       | Clark  | 4-C Clark County Camelid Club |           |                 |         |         |  |  |
|                                |          | 833       | 3940   | Boes, Kaitlyn      | Clark  | 4-C Clark County Camelid Club |           |                 |         |         |  |  |
|                                |          | 840       | 3961   | Glass, Tyler       | Clark  | Black & White Dairy Boosters  |           |                 |         |         |  |  |
|                                |          | 777       | 3930   | Hilty, Hailey      | Clark  | 4-C Clark County Camelid Club |           |                 |         |         |  |  |
|                                |          | 835       | 3946   | Messer, Elliana    | Clark  | 4-C Clark County Camelid Club |           |                 |         |         |  |  |
|                                |          | 836       | 3949   | Mitchell, Madison  | Clark  | Blue Ribbon Beefers           |           |                 |         |         |  |  |
|                                |          | 837       | 3952   | Mitchell, Mikaylin | Clark  | 4-C Clark County Camelid Club |           |                 |         |         |  |  |
|                                |          | 694       | 3297   | Sharp, Grace       | Clark  | 4-C Clark County Camelid Club |           |                 |         |         |  |  |
|                                |          | 741       | 3300   | Sharp, Paul        | Clark  | 4-C Clark County Camelid Club |           |                 |         |         |  |  |
|                                | 03:      | Jr. Showr | nanshi | p, 8 to 10         |        |                               |           | 3               | Total e | entries |  |  |
|                                |          | 838       | 3955   | Angle, Drake       | Clark  | 4-C Clark County Camelid Club |           |                 |         |         |  |  |
|                                |          | 834       | 3943   | Boes, Natalie      | Clark  | 4-C Clark County Camelid Club |           |                 |         |         |  |  |
|                                |          | 733       | 3934   | Gossett, Shane     | Clark  | 4-C Clark County Camelid Club |           |                 |         |         |  |  |
| 51: All                        | Alpacas  | & Llama   | as Cla | sses               |        |                               |           |                 |         |         |  |  |
| 04: Sr. Obstacle               |          |           |        |                    |        |                               |           | 2 Total entries |         |         |  |  |
| Show Program by Exhibitor Name |          |           |        |                    |        |                               |           | Page 1 of 3     |         |         |  |  |